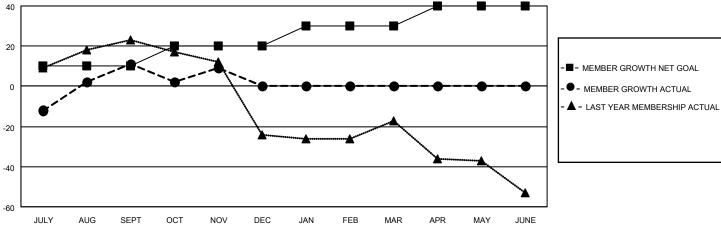

## District 27 F1

|               | Clul          | os          |               | Members RESULTS FOR 2022-2023 |                        |                         |                                                    |  |  |  |
|---------------|---------------|-------------|---------------|-------------------------------|------------------------|-------------------------|----------------------------------------------------|--|--|--|
|               | RESULTS FO    | R 2022-2023 |               |                               |                        |                         |                                                    |  |  |  |
| QUARTER       | NEW CLUB GOAL | NEW CLUBS   | DROPPED CLUBS | QUARTER MEMI                  | BER GROWTH NET<br>GOAL | MEMBER GROWTH<br>ACTUAL | DROPPED<br>MEMBERS ACTUAL<br>(including transfers) |  |  |  |
| JULY/AUG/SEPT | 0             | 0           | 0             | JULY/AUG/SEPT                 | 10                     | 61                      | 42                                                 |  |  |  |
| OCT/NOV/DEC   | 0             | 0           | 0             | OCT/NOV/DEC                   | 10                     | 36                      | 31                                                 |  |  |  |
| JAN/FEB/MAR   | 0             | 0           | 0             | JAN/FEB/MAR                   | 10                     | 0                       | 0                                                  |  |  |  |
| APR/MAY/JUNE  | 1             | 0           | 0             | APR/MAY/JUNE                  | 10                     | 0                       | 0                                                  |  |  |  |